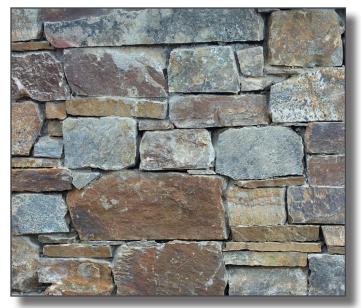

#### DELTA STONE NATURAL STONE THIN VENEER

Natural Stone Thin Veneer is simply real stone cut thin. By taking the traditional full bed depth building stone (3-5" thick) and cutting 3/4" to 1-1/4" off the face, we are able to provide a thin, natural stone alternative to manufactured stone. The thin natural stone provides the aesthetics of the full bed depth veneers while allowing it to be similar in cost and installation to manufactured stone.

Natural stone thin veneer is ideal for interior and exterior use. Corner pieces are cut in L-shaped dimensions to resemble full veneer. Thin veneer is available in a variety of colors and stone types including limestone, sandstone, quartzite, quartzitic sandstone and granite.

Timpanogos Gray Ledge

Timpanogos Squares and Recs

Berkshire

White Mountain

Winter Ridge

Mountain Blend Tumbled

Wellington Cobble

Mountain Valley Tumbled Builders

Rocky Mountain Moss

**Rockford Estates** 

Hillside Blend Tumbled

Choctaw Ledge

Cherry Hill

Hillside Blend

Highland

Lueders Limestone

Bear River Cobble

Choctaw

Wolf Creek Moss

Mountain Blend

lbex

Mountain Valley Tumbled Rubble

West Desert

Apache Squares and Recs

Mountain Valley Natural Blend

Cherokee Strip

**Rustic Gold** 

Mountain Valley Tumbled Squares and Recs

Red Ledges Blend

Mountain Valley Sawn Builders

Mountain Valley Builders

Mountain Valley Squares and Recs

Winter Ridge Dimensional

Mountain Valley Quarry Blend

Mountain Valley Rubble

East Desert

Jericho

Tempest

Seashell

Hillside Rubble

Park City Gold