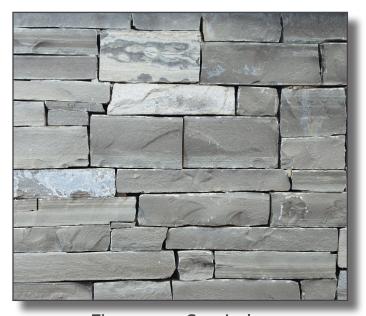

#### DELTA STONE NATURAL STONE THIN VENEER

Natural Stone Thin Veneer is simply real stone cut thin. By taking the traditional full bed depth building stone (3-5" thick) and cutting 3/4" to 1-1/4" off the face, we are able to provide a thin, natural stone alternative to manufactured stone. The thin natural stone provides the aesthetics of the full bed depth veneers while allowing it to be similar in cost and installation to manufactured stone.

Natural stone thin veneer is ideal for interior and exterior use. Corner pieces are cut in L-shaped dimensions to resemble full veneer. Thin veneer is available in a variety of colors and stone types including limestone, sandstone, quartzite, quartzitic sandstone and granite.