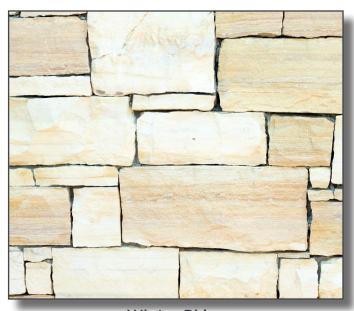

#### DELTA STONE NATURAL STONE THIN VENEER

Natural Stone Thin Veneer is simply real stone cut thin. By taking the traditional full bed depth building stone (3-5" thick) and cutting 3/4" to 1-1/4" off the face, we are able to provide a thin, natural stone alternative to manufactured stone. The thin natural stone provides the aesthetics of the full bed depth veneers while allowing it to be similar in cost and installation to manufactured stone.

Natural stone thin veneer is ideal for interior and exterior use. Corner pieces are cut in L-shaped dimensions to resemble full veneer. Thin veneer is available in a variety of colors and stone types including limestone, sandstone, quartzite, quartzitic sandstone and granite.