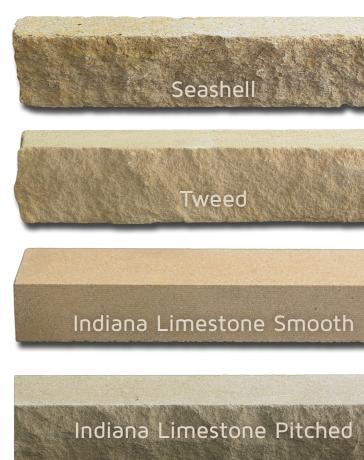

## CAP

### ARCHITECTURAL LEDGE THIN VENEER

Standard Blend 2, 3 and 5 inch Heights (Custom Heights Available Upon Request)

**Mount Olympus** 

Mount Nebo

**Bald Mountain** 

Sunrise Peak