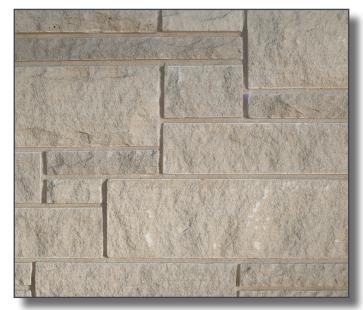

#### DELTA STONE NATURAL STONE THIN VENEER

Natural Stone Thin Veneer is simply real stone cut thin. By taking the traditional full bed depth building stone (3-5" thick) and cutting 3/4" to 1-1/4" off the face, we are able to provide a thin, natural stone alternative to manufactured stone. The thin natural stone provides the aesthetics of the full bed depth veneers while allowing it to be similar in cost and installation to manufactured stone.

Natural stone thin veneer is ideal for interior and exterior use. Corner pieces are cut in L-shaped dimensions to resemble full veneer. Thin veneer is available in a variety of colors and stone types including limestone, sandstone, quartzite, quartzitic sandstone and granite.