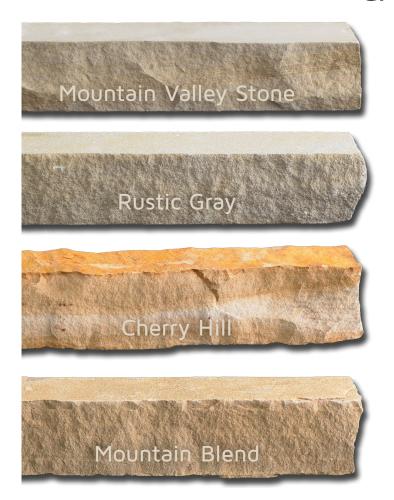

Bear River Cobble

Choctaw

Wolf Creek Moss

Mountain Blend

lbex

Mountain Valley Tumbled Rubble

West Desert

Apache Squares and Recs

Mountain Valley Natural Blend

Cherokee Strip

**Rustic Gold** 

Mountain Valley Tumbled Squares and Recs

Red Ledges Blend

Mountain Valley Sawn Builders

Mountain Valley Builders

Mountain Valley Squares and Recs