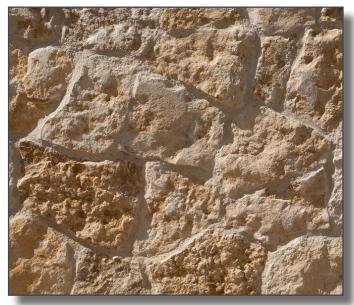

Natural stone thin veneer is ideal for interior and exterior use. Corner pieces are cut in L-shaped dimensions to resemble full veneer. Thin veneer is available in a variety of colors and stone types including limestone, sandstone, quartzite, quartzitic sandstone and granite.