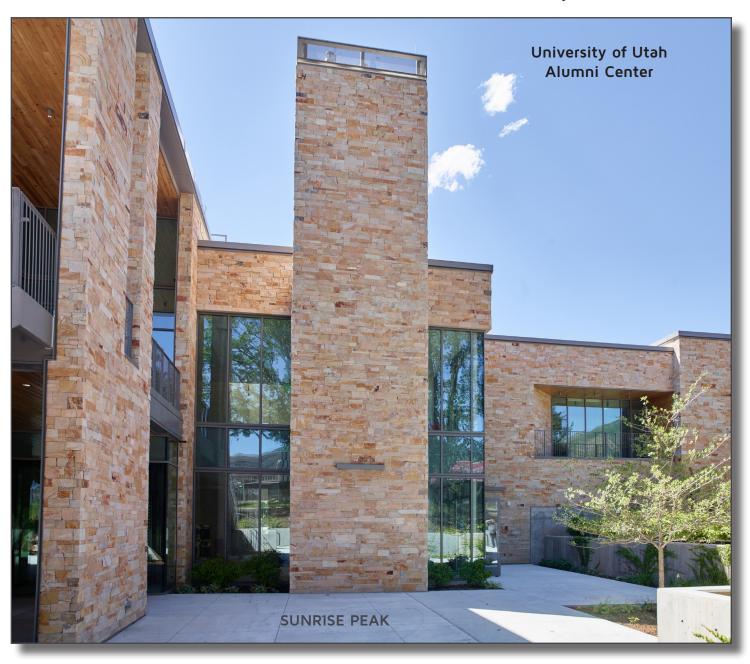

### ARCHITECTURAL LEDGE THIN VENEER

Standard Blend 2, 3 and 5 inch Heights (Custom Heights Available Upon Request)

**Mount Olympus** 

Mount Nebo

**Bald Mountain** 

Sunrise Peak