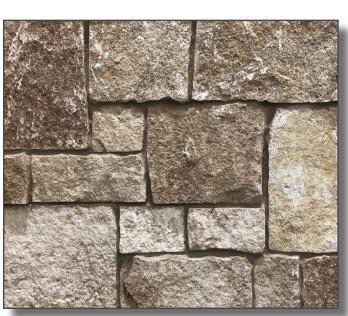

#### DELTA STONE NATURAL STONE THIN VENEER

Natural Stone Thin Veneer is simply real stone cut thin. By taking the traditional full bed depth building stone (3-5" thick) and cutting 3/4" to 1-1/4" off the face, we are able to provide a thin, natural stone alternative to manufactured stone. The thin natural stone provides the aesthetics of the full bed depth veneers while allowing it to be similar in cost and installation to manufactured stone.

Natural stone thin veneer is ideal for interior and exterior use. Corner pieces are cut in L-shaped dimensions to resemble full veneer. Thin veneer is available in a variety of colors and stone types including limestone, sandstone, quartzite, quartzitic sandstone and granite.