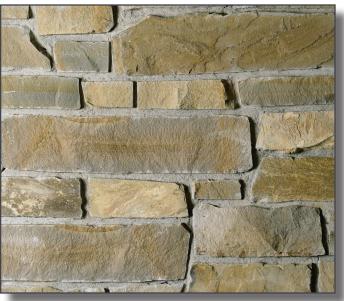

### ARCHITECTURAL LEDGE THIN VENEER

Standard Blend 2, 3 and 5 inch Heights (Custom Heights Available Upon Request)

**Mount Olympus** 

Mount Nebo

**Bald Mountain** 

Sunrise Peak