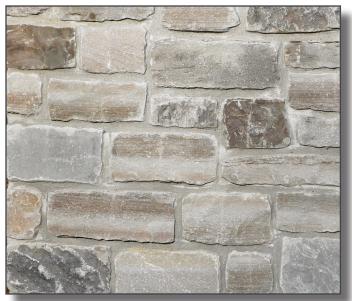

Veneer is simply real stone cut thin. By taking the traditional full bed depth building stone (3-5" thick) and cutting 3/4" to 1-1/4" off the face, we are able to provide a thin, natural stone alternative to manufactured stone. The thin natural stone provides the aesthetics of the full bed depth veneers while allowing it to be similar in cost and installation to manufactured stone.

Natural stone thin veneer is ideal for interior and exterior use. Corner pieces are cut in L-shaped dimensions to resemble full veneer. Thin veneer is available in a variety of colors and stone types including limestone, sandstone, quartzite, quartzitic sandstone and granite.



Timpanogos Gray Ledge



Timpanogos Squares and Recs



Berkshire



White Mountain





Winter Ridge



Mountain Blend Tumbled







Wellington Cobble



Mountain Valley Tumbled Builders



Rocky Mountain Moss



**Rockford Estates** 





Hillside Blend Tumbled



Choctaw Ledge



Cherry Hill



Hillside Blend





Highland



Lueders Limestone



Bear River Cobble



Choctaw



Wolf Creek Moss



Mountain Blend



lbex



Mountain Valley Tumbled Rubble



West Desert







Apache Squares and Recs



Mountain Valley Natural Blend





Cherokee Strip



**Rustic Gold** 



Mountain Valley Tumbled Squares and Recs



Red Ledges Blend







Mountain Valley Sawn Builders



Mountain Valley Builders



Mountain Valley Squares and Recs



Winter Ridge Dimensional



Mountain Valley Quarry Blend



Mountain Valley Rubble





East Desert



Jericho



Tempest



Seashell





Hillside Rubble



Park City Gold

## CAP