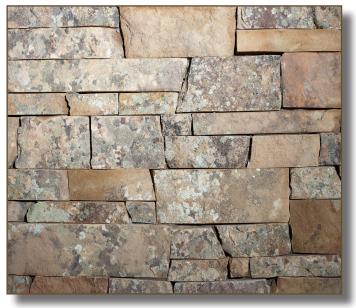

#### DELTA STONE NATURAL STONE THIN VENEER

Natural Stone Thin Veneer is simply real stone cut thin. By taking the traditional full bed depth building stone (3-5" thick) and cutting 3/4" to 1-1/4" off the face, we are able to provide a thin, natural stone alternative to manufactured stone. The thin natural stone provides the aesthetics of the full bed depth veneers while allowing it to be similar in cost and installation to manufactured stone.

Natural stone thin veneer is ideal for interior and exterior use. Corner pieces are cut in L-shaped dimensions to resemble full veneer. Thin veneer is available in a variety of colors and stone types including limestone, sandstone, quartzite, quartzitic sandstone and granite.

Timpanogos Gray Ledge

Timpanogos Squares and Recs

Berkshire

White Mountain

Winter Ridge

Mountain Blend Tumbled

Wellington Cobble

Mountain Valley Tumbled Builders

Rocky Mountain Moss

**Rockford Estates** 

Hillside Blend Tumbled

Choctaw Ledge

Cherry Hill

Hillside Blend

Highland

Lueders Limestone

Bear River Cobble

Choctaw

Wolf Creek Moss

Mountain Blend

lbex

Mountain Valley Tumbled Rubble

West Desert

Apache Squares and Recs

Mountain Valley Natural Blend

Cherokee Strip

**Rustic Gold** 

Mountain Valley Tumbled Squares and Recs

Red Ledges Blend

Mountain Valley Sawn Builders

Mountain Valley Builders

Mountain Valley Squares and Recs

Winter Ridge Dimensional

Mountain Valley Quarry Blend

Mountain Valley Rubble

East Desert

Jericho

Tempest

Seashell

Hillside Rubble

Park City Gold