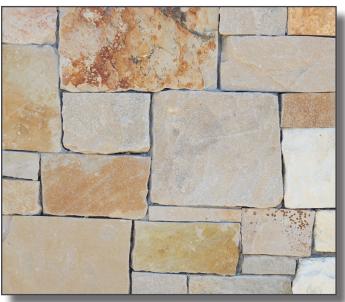

Natural stone thin veneer is ideal for interior and exterior use. Corner pieces are cut in L-shaped dimensions to resemble full veneer. Thin veneer is available in a variety of colors and stone types including limestone, sandstone, quartzite, quartzitic sandstone and granite.