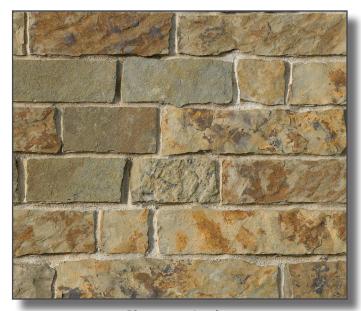

#### DELTA STONE NATURAL STONE THIN VENEER

Natural Stone Thin Veneer is simply real stone cut thin. By taking the traditional full bed depth building stone (3-5" thick) and cutting 3/4" to 1-1/4" off the face, we are able to provide a thin, natural stone alternative to manufactured stone. The thin natural stone provides the aesthetics of the full bed depth veneers while allowing it to be similar in cost and installation to manufactured stone.

Natural stone thin veneer is ideal for interior and exterior use. Corner pieces are cut in L-shaped dimensions to resemble full veneer. Thin veneer is available in a variety of colors and stone types including limestone, sandstone, quartzite, quartzitic sandstone and granite.

Timpanogos Gray Ledge

Timpanogos Squares and Recs

Berkshire

White Mountain

Winter Ridge

Mountain Blend Tumbled

Wellington Cobble

Mountain Valley Tumbled Builders

Rocky Mountain Moss

**Rockford Estates** 

Hillside Blend Tumbled

Choctaw Ledge

Cherry Hill

Hillside Blend

Highland

Lueders Limestone

Bear River Cobble

Choctaw

Wolf Creek Moss

Mountain Blend

lbex

Mountain Valley Tumbled Rubble

West Desert

Apache Squares and Recs

Mountain Valley Natural Blend

Cherokee Strip

**Rustic Gold** 

Mountain Valley Tumbled Squares and Recs

Red Ledges Blend

Mountain Valley Sawn Builders

Mountain Valley Builders

Mountain Valley Squares and Recs

Winter Ridge Dimensional

Mountain Valley Quarry Blend

Mountain Valley Rubble

East Desert

Jericho

Tempest

Seashell

Hillside Rubble

Park City Gold