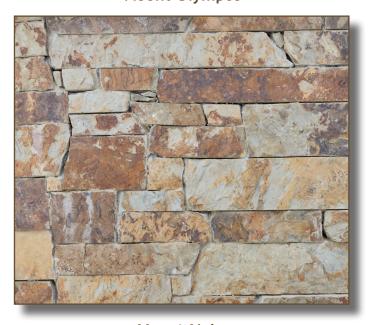

#### DELTA STONE NATURAL STONE THIN VENEER

Natural Stone Thin Veneer is simply real stone cut thin. By taking the traditional full bed depth building stone (3-5" thick) and cutting 3/4" to 1-1/4" off the face, we are able to provide a thin, natural stone alternative to manufactured stone. The thin natural stone provides the aesthetics of the full bed depth veneers while allowing it to be similar in cost and installation to manufactured stone.

Natural stone thin veneer is ideal for interior and exterior use. Corner pieces are cut in L-shaped dimensions to resemble full veneer. Thin veneer is available in a variety of colors and stone types including limestone, sandstone, quartzite, quartzitic sandstone and granite.

Timpanogos Gray Ledge

Timpanogos Squares and Recs

Berkshire

White Mountain

Winter Ridge

Mountain Blend Tumbled

Wellington Cobble

Mountain Valley Tumbled Builders

Rocky Mountain Moss

**Rockford Estates** 

Hillside Blend Tumbled

Choctaw Ledge

Cherry Hill

Hillside Blend

Highland

Lueders Limestone

Bear River Cobble

Choctaw

Wolf Creek Moss

Mountain Blend

lbex

Mountain Valley Tumbled Rubble

West Desert

Apache Squares and Recs

Mountain Valley Natural Blend

Cherokee Strip

**Rustic Gold** 

Mountain Valley Tumbled Squares and Recs

Red Ledges Blend

Mountain Valley Sawn Builders

Mountain Valley Builders

Mountain Valley Squares and Recs

Winter Ridge Dimensional

Mountain Valley Quarry Blend

Mountain Valley Rubble

East Desert

Jericho

Tempest

Seashell

Hillside Rubble

Park City Gold