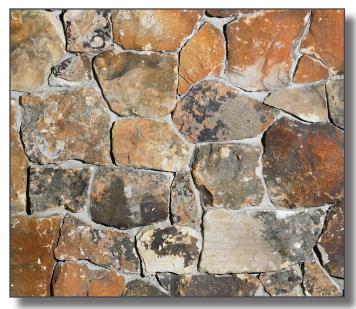

#### DELTA STONE NATURAL STONE THIN VENEER

Natural Stone Thin Veneer is simply real stone cut thin. By taking the traditional full bed depth building stone (3-5" thick) and cutting 3/4" to 1-1/4" off the face, we are able to provide a thin, natural stone alternative to manufactured stone. The thin natural stone provides the aesthetics of the full bed depth veneers while allowing it to be similar in cost and installation to manufactured stone.

Natural stone thin veneer is ideal for interior and exterior use. Corner pieces are cut in L-shaped dimensions to resemble full veneer. Thin veneer is available in a variety of colors and stone types including limestone, sandstone, quartzite, quartzitic sandstone and granite.

Timpanogos Gray Ledge

Timpanogos Squares and Recs

Berkshire

White Mountain

Winter Ridge

Mountain Blend Tumbled

Wellington Cobble

Mountain Valley Tumbled Builders

Rocky Mountain Moss

**Rockford Estates** 

Hillside Blend Tumbled

Choctaw Ledge

Cherry Hill

Hillside Blend

Highland

Lueders Limestone

Bear River Cobble

Choctaw

Wolf Creek Moss

Mountain Blend

lbex

Mountain Valley Tumbled Rubble

West Desert

Apache Squares and Recs

Mountain Valley Natural Blend

Cherokee Strip

**Rustic Gold** 

Mountain Valley Tumbled Squares and Recs

Red Ledges Blend

Mountain Valley Sawn Builders

Mountain Valley Builders

Mountain Valley Squares and Recs

Winter Ridge Dimensional

Mountain Valley Quarry Blend

Mountain Valley Rubble

East Desert

Jericho

Tempest

Seashell

Hillside Rubble

Park City Gold