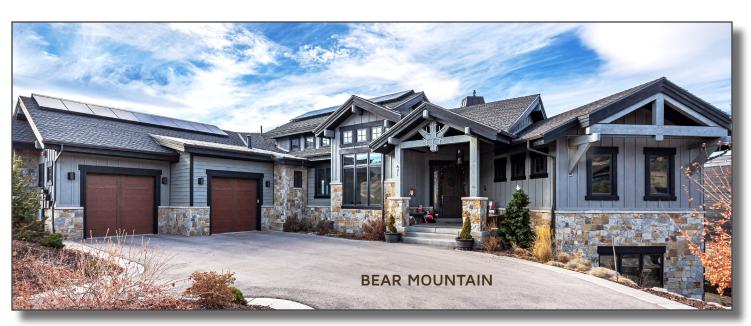

#### DELTA STONE NATURAL STONE THIN VENEER

Natural Stone Thin Veneer is simply real stone cut thin. By taking the traditional full bed depth building stone (3-5" thick) and cutting 3/4" to 1-1/4" off the face, we are able to provide a thin, natural stone alternative to manufactured stone. The thin natural stone provides the aesthetics of the full bed depth veneers while allowing it to be similar in cost and installation to manufactured stone.

Natural stone thin veneer is ideal for interior and exterior use. Corner pieces are cut in L-shaped dimensions to resemble full veneer. Thin veneer is available in a variety of colors and stone types including limestone, sandstone, quartzite, quartzitic sandstone and granite.