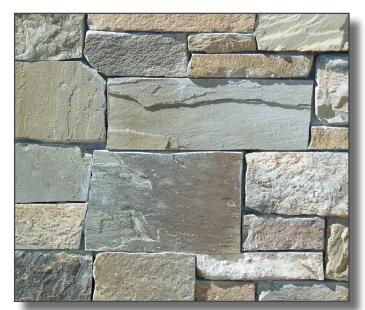

#### DELTA STONE NATURAL STONE THIN VENEER

Natural Stone Thin Veneer is simply real stone cut thin. By taking the traditional full bed depth building stone (3-5" thick) and cutting 3/4" to 1-1/4" off the face, we are able to provide a thin, natural stone alternative to manufactured stone. The thin natural stone provides the aesthetics of the full bed depth veneers while allowing it to be similar in cost and installation to manufactured stone.

Natural stone thin veneer is ideal for interior and exterior use. Corner pieces are cut in L-shaped dimensions to resemble full veneer. Thin veneer is available in a variety of colors and stone types including limestone, sandstone, quartzite, quartzitic sandstone and granite.

Timpanogos Gray Ledge

Timpanogos Squares and Recs

Berkshire

White Mountain

Winter Ridge

Mountain Blend Tumbled

Wellington Cobble

Mountain Valley Tumbled Builders

Rocky Mountain Moss

**Rockford Estates** 

Hillside Blend Tumbled

Choctaw Ledge

Cherry Hill

Hillside Blend

Highland

Lueders Limestone

Bear River Cobble

Choctaw

Wolf Creek Moss

Mountain Blend

lbex

Mountain Valley Tumbled Rubble

West Desert

Apache Squares and Recs

Mountain Valley Natural Blend

Cherokee Strip

**Rustic Gold** 

Mountain Valley Tumbled Squares and Recs

Red Ledges Blend

Mountain Valley Sawn Builders

Mountain Valley Builders

Mountain Valley Squares and Recs

Winter Ridge Dimensional

Mountain Valley Quarry Blend

Mountain Valley Rubble

East Desert

Jericho

Tempest

Seashell

Hillside Rubble

Park City Gold