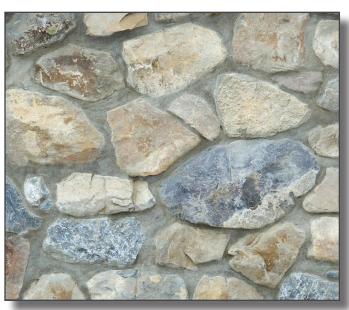

Natural stone thin veneer is ideal for interior and exterior use. Corner pieces are cut in L-shaped dimensions to resemble full veneer. Thin veneer is available in a variety of colors and stone types including limestone, sandstone, quartzite, quartzitic sandstone and granite.

Timpanogos Gray Ledge

Timpanogos Squares and Recs

Berkshire

White Mountain

Winter Ridge

Mountain Blend Tumbled

Wellington Cobble

Mountain Valley Tumbled Builders

Rocky Mountain Moss

**Rockford Estates** 

Hillside Blend Tumbled

Choctaw Ledge

Cherry Hill

Hillside Blend

Highland

Lueders Limestone

Bear River Cobble

Choctaw

Wolf Creek Moss

Mountain Blend

lbex

Mountain Valley Tumbled Rubble

West Desert

Apache Squares and Recs

Mountain Valley Natural Blend

Cherokee Strip

**Rustic Gold** 

Mountain Valley Tumbled Squares and Recs

Red Ledges Blend

Mountain Valley Sawn Builders

Mountain Valley Builders

Mountain Valley Squares and Recs

Winter Ridge Dimensional

Mountain Valley Quarry Blend

Mountain Valley Rubble

East Desert

Jericho

Tempest

Seashell

Hillside Rubble

Park City Gold