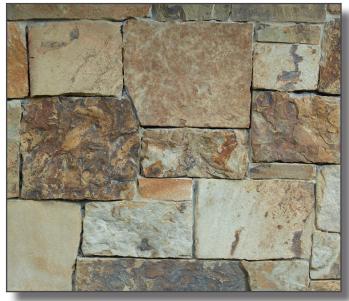

#### DELTA STONE NATURAL STONE THIN VENEER

Natural Stone Thin Veneer is simply real stone cut thin. By taking the traditional full bed depth building stone (3-5" thick) and cutting 3/4" to 1-1/4" off the face, we are able to provide a thin, natural stone alternative to manufactured stone. The thin natural stone provides the aesthetics of the full bed depth veneers while allowing it to be similar in cost and installation to manufactured stone.

Natural stone thin veneer is ideal for interior and exterior use. Corner pieces are cut in L-shaped dimensions to resemble full veneer. Thin veneer is available in a variety of colors and stone types including limestone, sandstone, quartzite, quartzitic sandstone and granite.

Timpanogos Gray Ledge

Timpanogos Squares and Recs

Berkshire

White Mountain

Winter Ridge

Mountain Blend Tumbled

Wellington Cobble

Mountain Valley Tumbled Builders

Rocky Mountain Moss

**Rockford Estates** 

Hillside Blend Tumbled

Choctaw Ledge

Cherry Hill

Hillside Blend

Highland

Lueders Limestone

Bear River Cobble

Choctaw

Wolf Creek Moss

Mountain Blend

lbex

Mountain Valley Tumbled Rubble

West Desert

Apache Squares and Recs

Mountain Valley Natural Blend

Cherokee Strip

**Rustic Gold** 

Mountain Valley Tumbled Squares and Recs

Red Ledges Blend

Mountain Valley Sawn Builders

Mountain Valley Builders

Mountain Valley Squares and Recs

Winter Ridge Dimensional

Mountain Valley Quarry Blend

Mountain Valley Rubble

East Desert

Jericho

Tempest

Seashell

Hillside Rubble

Park City Gold