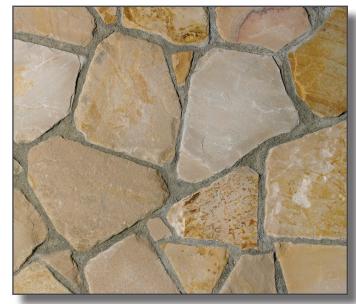

Natural stone thin veneer is ideal for interior and exterior use. Corner pieces are cut in L-shaped dimensions to resemble full veneer. Thin veneer is available in a variety of colors and stone types including limestone, sandstone, quartzite, quartzitic sandstone and granite.

Timpanogos Gray Ledge

Timpanogos Squares and Recs

Berkshire

White Mountain

Winter Ridge

Mountain Blend Tumbled

Wellington Cobble

Mountain Valley Tumbled Builders

Rocky Mountain Moss

**Rockford Estates** 

Hillside Blend Tumbled

Choctaw Ledge

Cherry Hill

Hillside Blend

Highland

Lueders Limestone

Bear River Cobble

Choctaw

Wolf Creek Moss

Mountain Blend

lbex

Mountain Valley Tumbled Rubble

West Desert

Apache Squares and Recs

Mountain Valley Natural Blend

Cherokee Strip

**Rustic Gold** 

Mountain Valley Tumbled Squares and Recs

Red Ledges Blend

Mountain Valley Sawn Builders

Mountain Valley Builders

Mountain Valley Squares and Recs

Winter Ridge Dimensional

Mountain Valley Quarry Blend

Mountain Valley Rubble

East Desert

Jericho

Tempest

Seashell

Hillside Rubble

Park City Gold