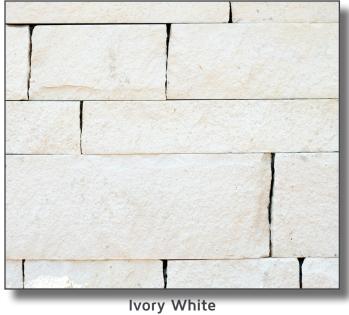

#### DELTA STONE NATURAL STONE THIN VENEER

Natural Stone Thin Veneer is simply real stone cut thin. By taking the traditional full bed depth building stone (3-5" thick) and cutting 3/4" to 1-1/4" off the face, we are able to provide a thin, natural stone alternative to manufactured stone. The thin natural stone provides the aesthetics of the full bed depth veneers while allowing it to be similar in cost and installation to manufactured stone.

Natural stone thin veneer is ideal for interior and exterior use. Corner pieces are cut in L-shaped dimensions to resemble full veneer. Thin veneer is available in a variety of colors and stone types including limestone, sandstone, quartzite, quartzitic sandstone and granite.