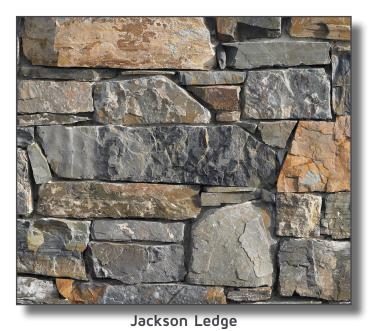

Natural stone thin veneer is ideal for interior and exterior use. Corner pieces are cut in L-shaped dimensions to resemble full veneer. Thin veneer is available in a variety of colors and stone types including limestone, sandstone, quartzite, quartzitic sandstone and granite.

Timpanogos Gray Ledge

Timpanogos Squares and Recs

Berkshire

White Mountain

Winter Ridge

Mountain Blend Tumbled

Wellington Cobble

Mountain Valley Tumbled Builders

Rocky Mountain Moss

**Rockford Estates** 

Hillside Blend Tumbled

Choctaw Ledge

Cherry Hill

Hillside Blend

Highland

Lueders Limestone

Bear River Cobble

Choctaw

Wolf Creek Moss

Mountain Blend

lbex

Mountain Valley Tumbled Rubble

West Desert

Apache Squares and Recs

Mountain Valley Natural Blend

Cherokee Strip

**Rustic Gold** 

Mountain Valley Tumbled Squares and Recs

Red Ledges Blend

Mountain Valley Sawn Builders

Mountain Valley Builders

Mountain Valley Squares and Recs

Winter Ridge Dimensional

Mountain Valley Quarry Blend

Mountain Valley Rubble

East Desert

Jericho

Tempest

Seashell

Hillside Rubble

Park City Gold