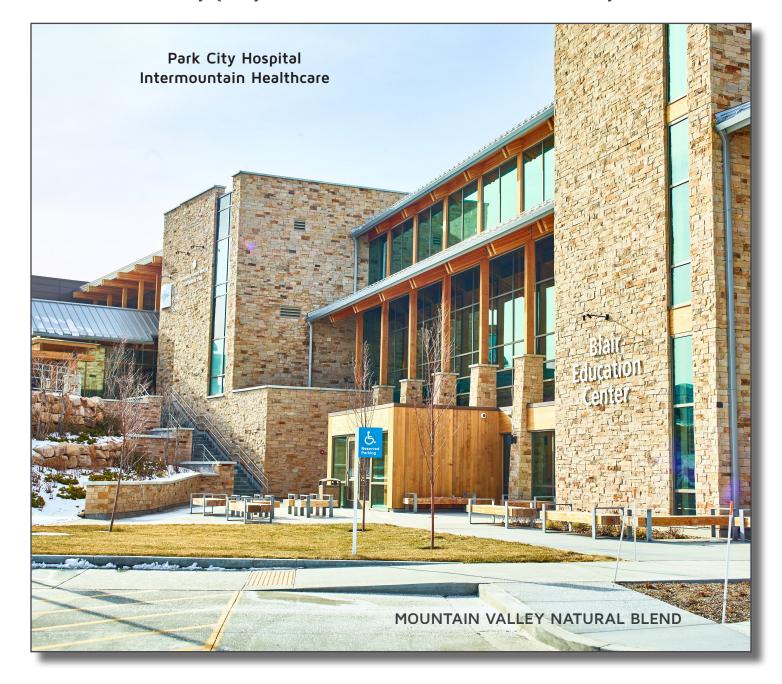

Mountain Valley Natural Blend

Cherokee Strip

**Rustic Gold** 

Mountain Valley Tumbled Squares and Recs

Red Ledges Blend

Mountain Valley Sawn Builders

Mountain Valley Builders

Mountain Valley Squares and Recs