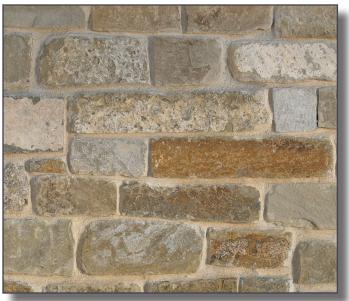

#### DELTA STONE NATURAL STONE THIN VENEER

Natural Stone Thin Veneer is simply real stone cut thin. By taking the traditional full bed depth building stone (3-5" thick) and cutting 3/4" to 1-1/4" off the face, we are able to provide a thin, natural stone alternative to manufactured stone. The thin natural stone provides the aesthetics of the full bed depth veneers while allowing it to be similar in cost and installation to manufactured stone.

Natural stone thin veneer is ideal for interior and exterior use. Corner pieces are cut in L-shaped dimensions to resemble full veneer. Thin veneer is available in a variety of colors and stone types including limestone, sandstone, quartzite, quartzitic sandstone and granite.

Timpanogos Gray Ledge

Timpanogos Squares and Recs

Berkshire

White Mountain

Winter Ridge

Mountain Blend Tumbled

Wellington Cobble

Mountain Valley Tumbled Builders

Rocky Mountain Moss

**Rockford Estates** 

Hillside Blend Tumbled

Choctaw Ledge

Cherry Hill

Hillside Blend

Highland

Lueders Limestone

Bear River Cobble

Choctaw

Wolf Creek Moss

Mountain Blend

lbex

Mountain Valley Tumbled Rubble

West Desert

Apache Squares and Recs

Mountain Valley Natural Blend

Cherokee Strip

**Rustic Gold** 

Mountain Valley Tumbled Squares and Recs

Red Ledges Blend

Mountain Valley Sawn Builders

Mountain Valley Builders

Mountain Valley Squares and Recs

Winter Ridge Dimensional

Mountain Valley Quarry Blend

Mountain Valley Rubble

East Desert

Jericho

Tempest

Seashell

Hillside Rubble

Park City Gold