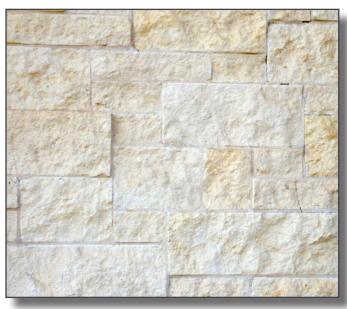

#### DELTA STONE NATURAL STONE THIN VENEER

Natural Stone Thin Veneer is simply real stone cut thin. By taking the traditional full bed depth building stone (3-5" thick) and cutting 3/4" to 1-1/4" off the face, we are able to provide a thin, natural stone alternative to manufactured stone. The thin natural stone provides the aesthetics of the full bed depth veneers while allowing it to be similar in cost and installation to manufactured stone.

Natural stone thin veneer is ideal for interior and exterior use. Corner pieces are cut in L-shaped dimensions to resemble full veneer. Thin veneer is available in a variety of colors and stone types including limestone, sandstone, quartzite, quartzitic sandstone and granite.