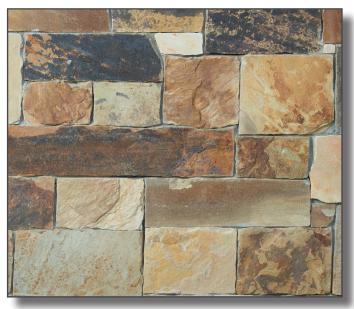

#### DELTA STONE NATURAL STONE THIN VENEER

Natural Stone Thin Veneer is simply real stone cut thin. By taking the traditional full bed depth building stone (3-5" thick) and cutting 3/4" to 1-1/4" off the face, we are able to provide a thin, natural stone alternative to manufactured stone. The thin natural stone provides the aesthetics of the full bed depth veneers while allowing it to be similar in cost and installation to manufactured stone.

Natural stone thin veneer is ideal for interior and exterior use. Corner pieces are cut in L-shaped dimensions to resemble full veneer. Thin veneer is available in a variety of colors and stone types including limestone, sandstone, quartzite, quartzitic sandstone and granite.

Timpanogos Gray Ledge

Timpanogos Squares and Recs

Berkshire

White Mountain

Winter Ridge

Mountain Blend Tumbled

Wellington Cobble

Mountain Valley Tumbled Builders

Rocky Mountain Moss

**Rockford Estates** 

Hillside Blend Tumbled

Choctaw Ledge

Cherry Hill

Hillside Blend

Highland

Lueders Limestone

Bear River Cobble

Choctaw

Wolf Creek Moss

Mountain Blend

lbex

Mountain Valley Tumbled Rubble

West Desert

Apache Squares and Recs

Mountain Valley Natural Blend

Cherokee Strip

**Rustic Gold** 

Mountain Valley Tumbled Squares and Recs

Red Ledges Blend

Mountain Valley Sawn Builders

Mountain Valley Builders

Mountain Valley Squares and Recs

Winter Ridge Dimensional

Mountain Valley Quarry Blend

Mountain Valley Rubble

East Desert

Jericho

Tempest

Seashell

Hillside Rubble

Park City Gold