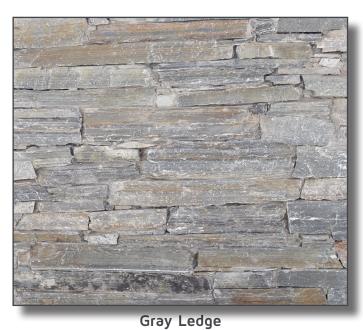

Timpanogos Gray Ledge

Timpanogos Squares and Recs

Berkshire

White Mountain

Winter Ridge

Mountain Blend Tumbled

Wellington Cobble

Mountain Valley Tumbled Builders