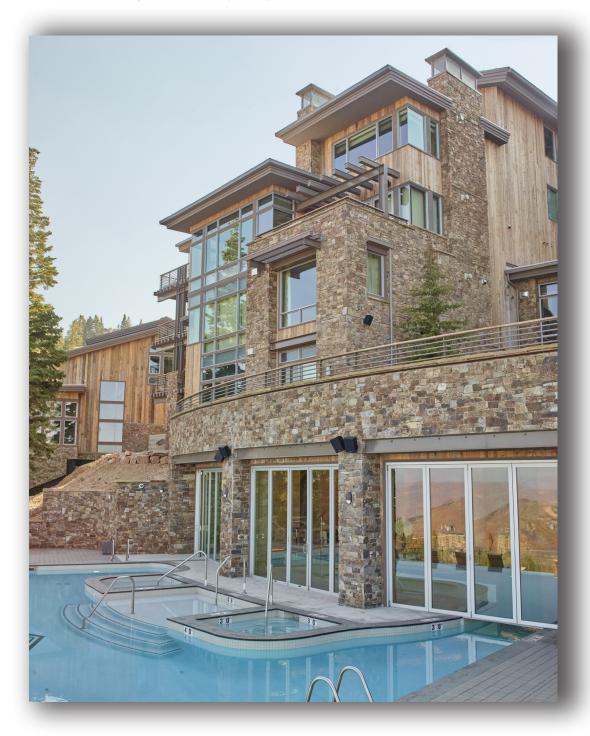

#### DELTA STONE NATURAL STONE THIN VENEER

Natural Stone Thin Veneer is simply real stone cut thin. By taking the traditional full bed depth building stone (3-5" thick) and cutting 3/4" to 1-1/4" off the face, we are able to provide a thin, natural stone alternative to manufactured stone. The thin natural stone provides the aesthetics of the full bed depth veneers while allowing it to be similar in cost and installation to manufactured stone.

Natural stone thin veneer is ideal for interior and exterior use. Corner pieces are cut in L-shaped dimensions to resemble full veneer. Thin veneer is available in a variety of colors and stone types including limestone, sandstone, quartzite, quartzitic sandstone and granite.