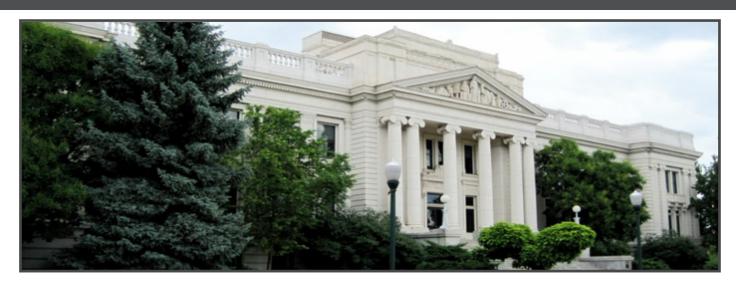

# New Utah Limestone

Ivory White Limestone

Winter Ridge Blend

New Utah White Limestone available now through Mountain Valley Stone and Delta Stone

In keeping with our commitment to provide the highest quality domestic stone, we are excited to offer Utah limestone. This lovely stone has tawny shades of alabaster, ivory, pearl, and is often accented by stripes of sun-burned sienna. Used on historic buildings throughout the country, this stone brings a regal elegance to any masonry project.

Quarried in Utah at the Gunnison Valley Mine, operated by Mountain Valley Stone, this beautiful stone is available in custom sized blocks and portions which will bring a historical and distinctive addition to your architecture.