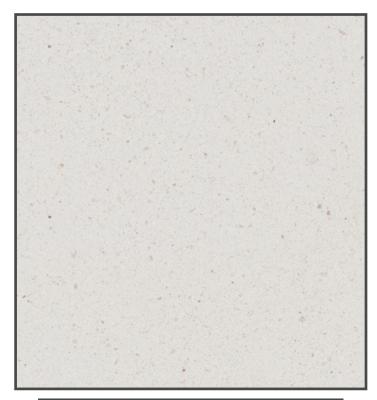

# Ivory White Limestone

### **IVORY WHITE**

| Average % Absorption          | 6.55                         |
|-------------------------------|------------------------------|
| Average Bulk Specific Gravity | 2,225 kg/m3 / 138.9 lbs/ft3  |
| Modulus of Rupture            | Perpendicular Dry 2,600 psi  |
| Compressive Strength          | Prependicular Dry 16,700 psi |
| Abrasion Resistance           | 10.6 lw                      |
| Flexural Strength             | Perpendicular Dry 2,300 psi  |