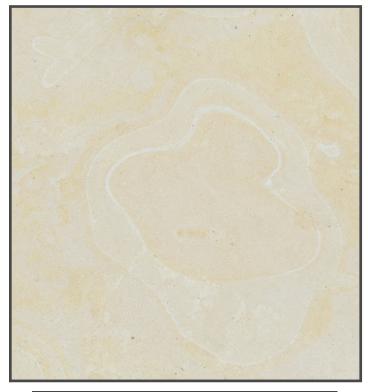

# Winter Ridge Blend

Office - 2276 South Daniels Road. Heber City, Utah 84032

#### WINTER RIDGE

| Average % Absorption          | 8.07                         |
|-------------------------------|------------------------------|
| Average Bulk Specific Gravity | 2,154 kg/m3 / 134.4 lbs/ft3  |
| Modulus of Rupture            | Perpendicular Dry 1,900 psi  |
| Compressive Strength          | Perpendicular Dry 14,600 psi |
| Abrasion Resistance           | 10.1 lw                      |
| Flexural Strength             | Perpendicular Dry 1,500 psi  |