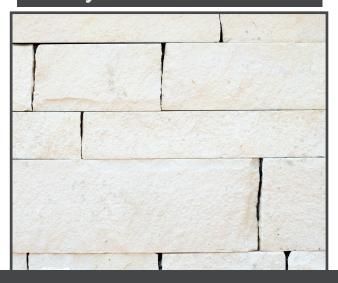

# Ivory White Limestone

# New Utah Limestone

Ivory White Limestone

Winter Ridge Blend

New Utah White Limestone available now through Mountain Valley Stone and Delta Stone

In keeping with our commitment to provide the highest quality domestic stone, we are excited to offer Utah limestone. This lovely stone has tawny shades of alabaster, ivory, pearl, and is often accented by stripes of sun-burned sienna. Used on historic buildings throughout the country, this stone brings a regal elegance to any masonry project.